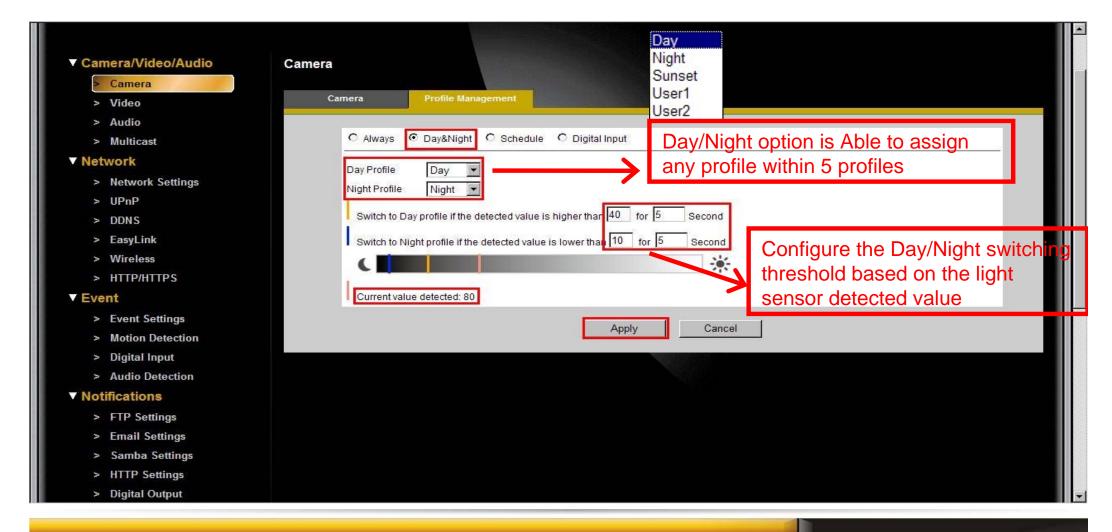

# Profile Management (2) – Day & Night

Day & Night switching based on the Light Sensor detected value

**Brick**com