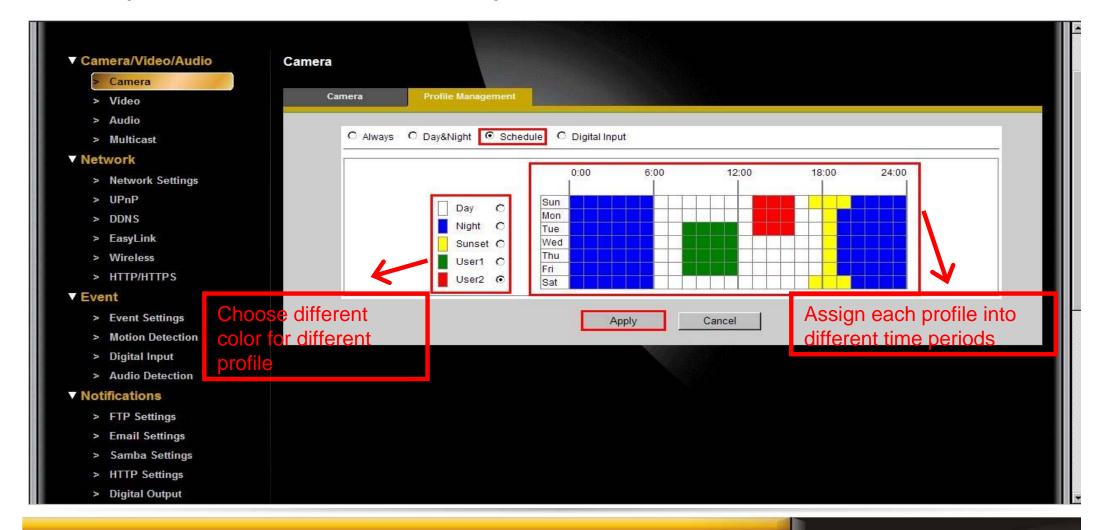

# Profile Management (3) – Schedule

Confidential © Brickcom Corporation, All Rights Reserved.

 Assign different profiles to different configurable time periods, maximum to 5 profiles.