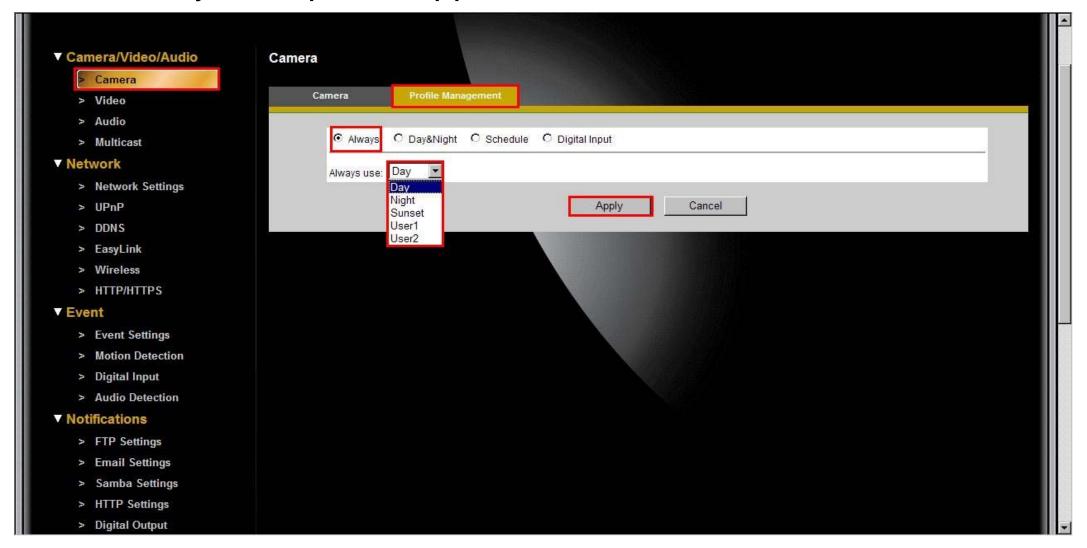

- More parameters of light conditions to configure
  - Metering Options
  - De-noise
  - Mirror and Flip
  - White Balance
  - More parameters depends on different models

### **Benefit of Profile Management**

- Much better performance in different scenarios
  - Sport Mode
  - Night Mode
  - Car Mode (only with Brickcom N series cameras)
- Provide more parameters for advanced users to configure
  - White Balance
  - Shutter Speed & Gain
  - De-Noise
- Better flexibility to deploy the camera

### **Types of Profile Management**

- Always
- Day & Night
  - Light sensor detected value
- Schedule
  - The configurable time period
  - Can apply maximum to 5 profiles
- Digital Input
  - The status of your DI device (High or Low)

# **Profile Management(1)- Always**

Always one profile applied



# Profile Management (2) – Day & Night

Day & Night switching based on the Light Sensor detected value



**Brick**com

# Profile Management (3) – Schedule

Confidential © Brickcom Corporation, All Rights Reserved.

 Assign different profiles to different configurable time periods, maximum to 5 profiles.



# Profile Management (4) – Digital Input

 Assign different profiles to each different DI status. (High or Low)



#### **Contact Us**

| <b>Brickcom Corporation Headquarters</b> |                                                                                |
|------------------------------------------|--------------------------------------------------------------------------------|
| Address                                  | No.1 Jen Ai Rd, Hsinchu Industrial Park,<br>Hukou, Hsinc