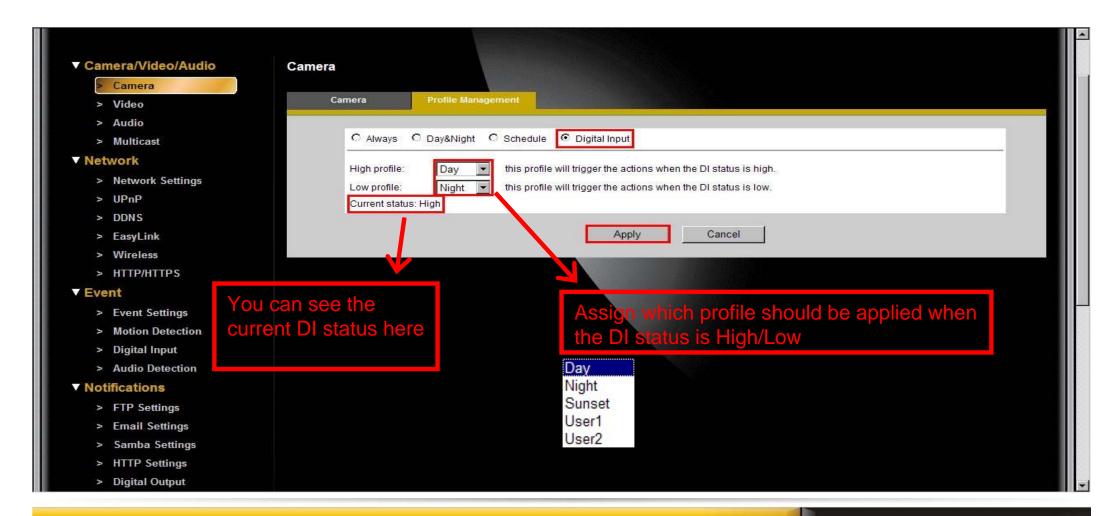

# Profile Management (4) – Digital Input

 Assign different profiles to each different DI status. (High or Low)