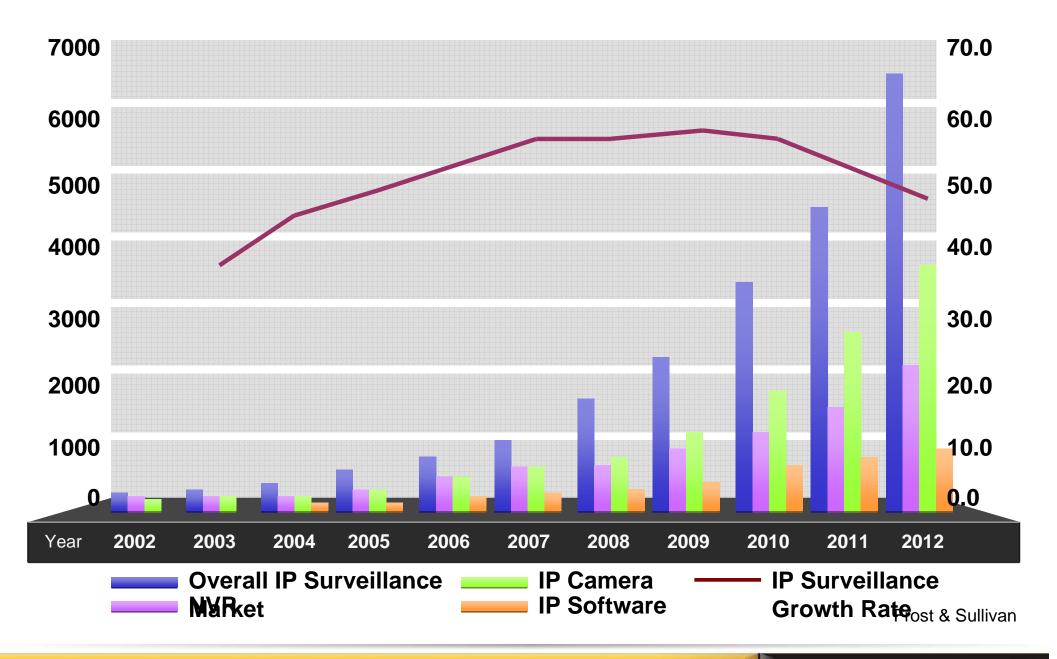

#### **IP Surveillance Market**

"Over the next three years, the market for megapixel cameras will grow at a compound annual growth respectively."

IMS, 2008